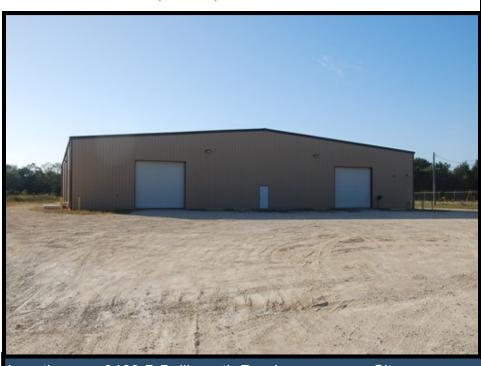

## LEASE/SALE

Industrial Office/Warehouse Building
Mobile County, AL

Location: 9466-B Bellingrath Road

Mobile County, AL

1/2 mile south of Lauredine Road

Building: 20,000± square feet total

2,700± square feet office

20' Eave height

Sprinkled Skylights Ridgevents

(3) 16' x 14' grade level doors

3-Phase Power

Site:

2± acres

Stone surface Common access

Common loading dock